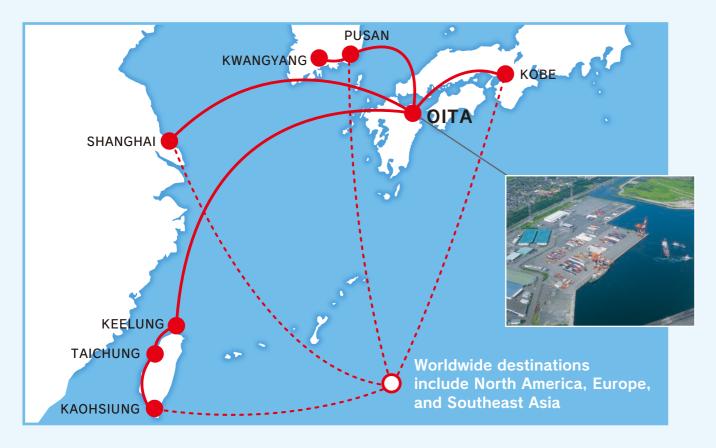

### Oita Port Ozai Container Terminal

As Kyushu's largest prominent hub port, it boasts connections through major transshipment points worldwide, such as Busan, Shanghai, Keelung, and Kobe.

The amphibious hovercraft, set to launch in fall 2024, will offer an approximately 30-minute connection between Oita Airport and Oita City.