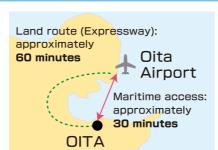

### Oita Port Ozai Container Terminal

As Kyushu's largest prominent hub port, it boasts connections through major transshipment points worldwide, such as Busan, Shanghai, Keelung, and Kobe.

The amphibious hovercraft, set to launch in fall 2024, will offer an approximately 30-minute connection between Oita Airport and Oita City.