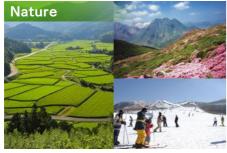

#### Oita prefecture infomation

Recognized as "The Onsen Prefecture," boasts the most hot spring sources and the highest volume of spring water in Japan.

Proud of delicious and fresh agricultural and marine products.

Home to numerous valuable historical and cultural heritages, including the national treasure Usa Shrine and the Usuki Stone Buddhas.

Blessed with rich natural scenery and a mild climate.

For tourism information