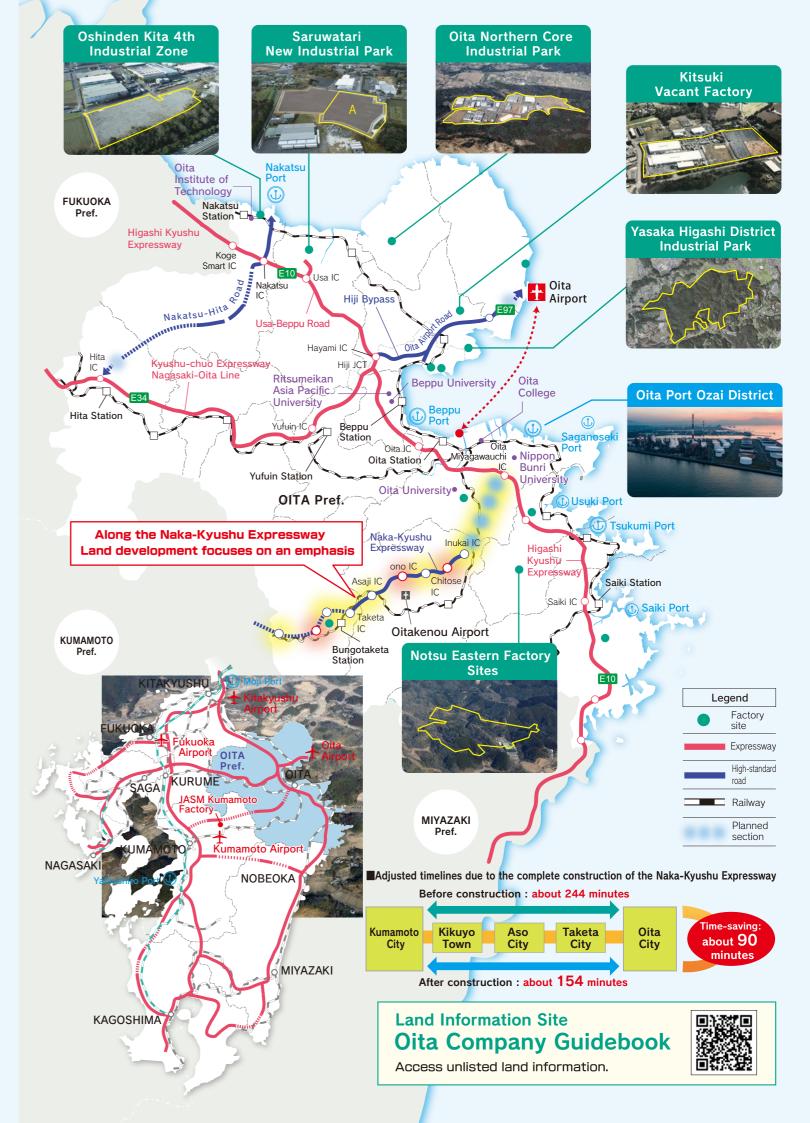

### **Comprehensive Transportation Access**

### Oita Port Ozai Container Terminal

As Kyushu's largest prominent hub port, it boasts connections through major transshipment points worldwide, such as Busan, Shanghai, Keelung, and Kobe.

The amphibious hovercraft, set to launch in fall 2024, will offer an approximately 30-minute connection between Oita Airport and Oita City.