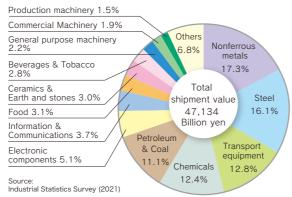

#### Expanding business opportunities with networks

Oita Prefecture is home to a balanced collection of companies from various fields, including metals, petroleum, chemicals, semiconductors, precision machinery, automobiles, and IT. Manufacture shipment value ranks second in the Kyushu region, following Fukuoka Prefecture.

The proportion of manufacture shipment value, etc. in Oita Prefecture

 $\ensuremath{\mathtt{XBy}}$  mid-industry classification, with four or more employees