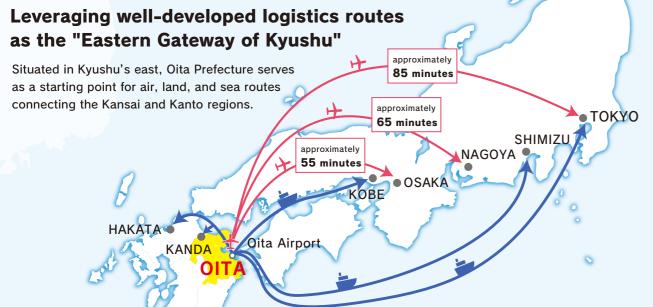

### Oita Port Ozai Container Terminal

As Kyushu's largest prominent hub port, it boasts connections through major transshipment points worldwide, such as Busan, Shanghai, Keelung, and Kobe.

The amphibious hovercraft, set to launch in fall 2024, will offer an approximately 30-minute connection between Oita Airport and Oita City.